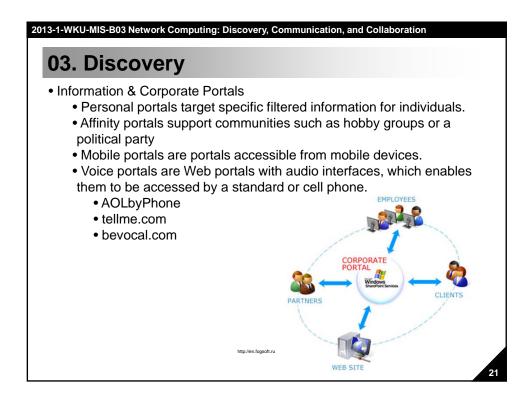

| 2013-1-WKU-MIS-B03 Network Computing: Discovery, Communication, and Collaboration                                                                                                                                                                                                                                                                                                                                                                                                                                                                                                                                                                                                                                                                                                                                                                                                                                                                                                                                          |
|----------------------------------------------------------------------------------------------------------------------------------------------------------------------------------------------------------------------------------------------------------------------------------------------------------------------------------------------------------------------------------------------------------------------------------------------------------------------------------------------------------------------------------------------------------------------------------------------------------------------------------------------------------------------------------------------------------------------------------------------------------------------------------------------------------------------------------------------------------------------------------------------------------------------------------------------------------------------------------------------------------------------------|
| 03. Discovery                                                                                                                                                                                                                                                                                                                                                                                                                                                                                                                                                                                                                                                                                                                                                                                                                                                                                                                                                                                                              |
| <ul> <li>Information &amp; Corporate Portals</li> <li>Corporate portals provide single-point access to specific enterprise<br/>information and applications available on the Internet, intranets, and<br/>extranets to employees, business partners, and customers. They are<br/>also known as enterprise portals or enterprise information portals.</li> <li>Suppliers portals: Using corporate portals, suppliers can mange<br/>their own inventories online.</li> <li>Customers portals: Customers can use a customer-facing portal<br/>for viewing products and services and placing orders, which they<br/>can later self-track.</li> <li>Employees portals: Such portals are used for training,<br/>dissemination of news and information, and workplace discussion<br/>groups.</li> <li>Supervisors' portals: These portals, sometimes called workforce<br/>portals, enable managers and supervisors to control the entire<br/>workforce management process– from budgeting to scheduling<br/>workforce.</li> </ul> |
| 22                                                                                                                                                                                                                                                                                                                                                                                                                                                                                                                                                                                                                                                                                                                                                                                                                                                                                                                                                                                                                         |