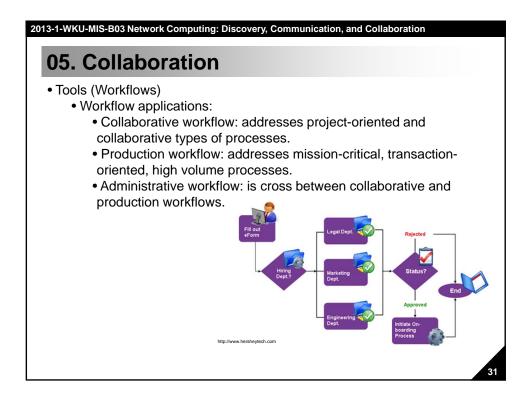

|                              | 5. Collaboration                                                                                                                                                                                                                |                                                                                                                                                                                                                      |  |  |  |  |           |
|------------------------------|---------------------------------------------------------------------------------------------------------------------------------------------------------------------------------------------------------------------------------|----------------------------------------------------------------------------------------------------------------------------------------------------------------------------------------------------------------------|--|--|--|--|-----------|
| ools<br>Time/Place Framework |                                                                                                                                                                                                                                 |                                                                                                                                                                                                                      |  |  |  |  |           |
|                              |                                                                                                                                                                                                                                 |                                                                                                                                                                                                                      |  |  |  |  | Same Time |
| Same<br>Place                | <ul> <li>GSS in a decision room</li> <li>Web-based GSS</li> <li>Multimedia presentation</li> <li>Whiteboard</li> <li>Document sharing</li> </ul>                                                                                | <ul> <li>GSS in a decision room</li> <li>Web-based GSS</li> <li>Workflow management</li> <li>Document sharing</li> <li>E-mail, V-mail</li> </ul>                                                                     |  |  |  |  |           |
| Different<br>Place           | <ul> <li>Web-based GSS</li> <li>Multimedia presentation</li> <li>Whiteboard</li> <li>Document sharing</li> <li>Video Conferencing</li> <li>Audio conferencing</li> <li>Computer conferencing</li> <li>E-mail, V-mail</li> </ul> | <ul> <li>Web-based GSS</li> <li>E-mail, V-mail</li> <li>Whiteboard</li> <li>Workflow management</li> <li>Document sharing</li> <li>Computer conferencing with memory</li> <li>GSS = Group Support Systems</li> </ul> |  |  |  |  |           |