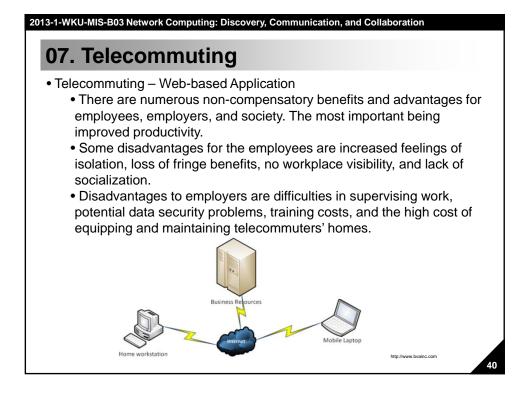

| <ul> <li>GSS in a decision room</li> <li>Web-based GSS</li> <li>Workflow management</li> <li>Document sharing</li> <li>E-mail, V-mail</li> </ul>                                                                     |  |  |  |  |           |
| Different<br>Place           | <ul> <li>Web-based GSS</li> <li>Multimedia presentation</li> <li>Whiteboard</li> <li>Document sharing</li> <li>Video Conferencing</li> <li>Audio conferencing</li> <li>Computer conferencing</li> <li>E-mail, V-mail</li> </ul> | <ul> <li>Web-based GSS</li> <li>E-mail, V-mail</li> <li>Whiteboard</li> <li>Workflow management</li> <li>Document sharing</li> <li>Computer conferencing with memory</li> <li>GSS = Group Support Systems</li> </ul> |  |  |  |  |           |