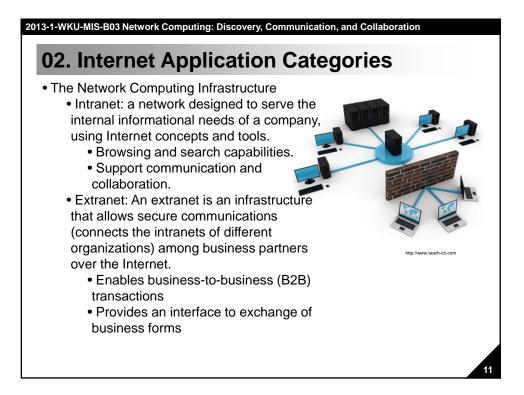

| 2013-1-WKU-MIS-B03 Network Computing: Discovery, Communication, and Collaboration                                                                                                                                                                                                                                                                                                                                                                                                                                                                                                                                                                                                                                                                                                                                                                                                                                                                                                                                          |
|----------------------------------------------------------------------------------------------------------------------------------------------------------------------------------------------------------------------------------------------------------------------------------------------------------------------------------------------------------------------------------------------------------------------------------------------------------------------------------------------------------------------------------------------------------------------------------------------------------------------------------------------------------------------------------------------------------------------------------------------------------------------------------------------------------------------------------------------------------------------------------------------------------------------------------------------------------------------------------------------------------------------------|
| 03. Discovery                                                                                                                                                                                                                                                                                                                                                                                                                                                                                                                                                                                                                                                                                                                                                                                                                                                                                                                                                                                                              |
| <ul> <li>Information &amp; Corporate Portals</li> <li>Corporate portals provide single-point access to specific enterprise<br/>information and applications available on the Internet, intranets, and<br/>extranets to employees, business partners, and customers. They are<br/>also known as enterprise portals or enterprise information portals.</li> <li>Suppliers portals: Using corporate portals, suppliers can mange<br/>their own inventories online.</li> <li>Customers portals: Customers can use a customer-facing portal<br/>for viewing products and services and placing orders, which they<br/>can later self-track.</li> <li>Employees portals: Such portals are used for training,<br/>dissemination of news and information, and workplace discussion<br/>groups.</li> <li>Supervisors' portals: These portals, sometimes called workforce<br/>portals, enable managers and supervisors to control the entire<br/>workforce management process– from budgeting to scheduling<br/>workforce.</li> </ul> |
| 22                                                                                                                                                                                                                                                                                                                                                                                                                                                                                                                                                                                                                                                                                                                                                                                                                                                                                                                                                                                                                         |