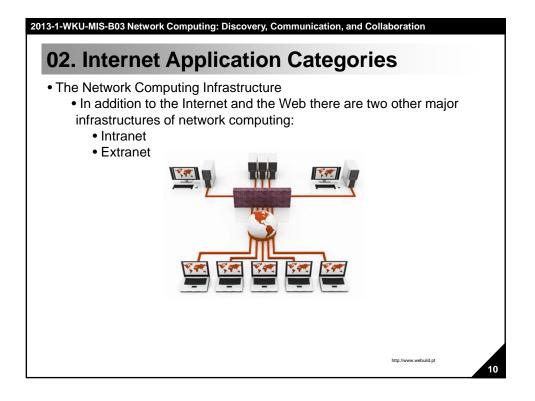

## 2013-1-WKU-MIS-B03 Network Computing: Discovery, Communication, and Collaboration