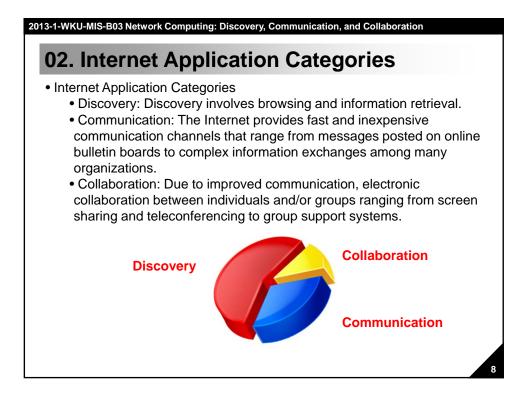

## 2013-1-WKU-MIS-B03 Network Computing: Discovery, Communication, and Collaboration