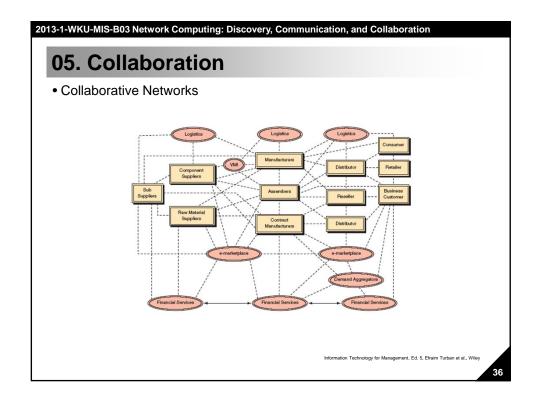

| <ul> <li>GSS in a decision room</li> <li>Web-based GSS</li> <li>Workflow management</li> <li>Document sharing</li> <li>E-mail, V-mail</li> </ul>                                                                     |  |  |  |  |           |
| Different<br>Place           | <ul> <li>Web-based GSS</li> <li>Multimedia presentation</li> <li>Whiteboard</li> <li>Document sharing</li> <li>Video Conferencing</li> <li>Audio conferencing</li> <li>Computer conferencing</li> <li>E-mail, V-mail</li> </ul> | <ul> <li>Web-based GSS</li> <li>E-mail, V-mail</li> <li>Whiteboard</li> <li>Workflow management</li> <li>Document sharing</li> <li>Computer conferencing with memory</li> <li>GSS = Group Support Systems</li> </ul> |  |  |  |  |           |