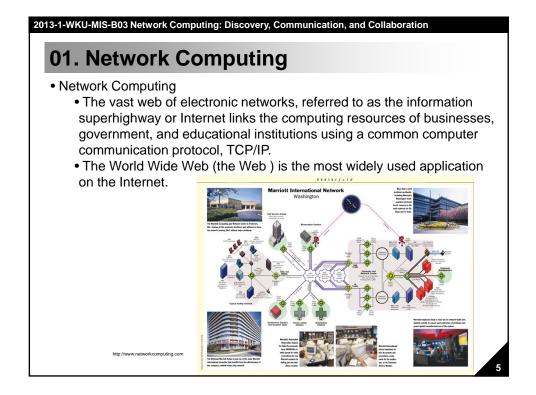

## 2013-1-WKU-MIS-B03 Network Computing: Discovery, Communication, and Collaboration