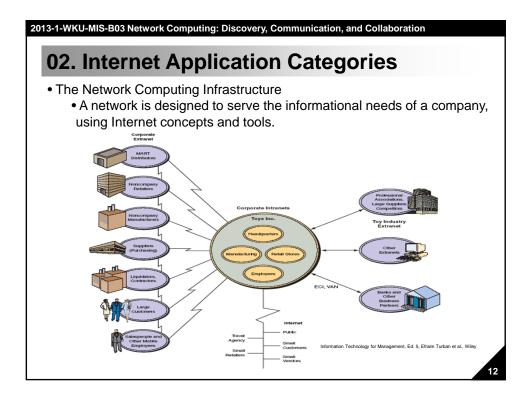

| 2013-1-WKU-MIS-B03 Network Computing: Discovery, Communication, and Collaboration                                                                                                                                                                                                                                                                                                                                                                                                                                                                                                                                                                                                                                                                                                                                                                                                                                                                                                                                          |
|----------------------------------------------------------------------------------------------------------------------------------------------------------------------------------------------------------------------------------------------------------------------------------------------------------------------------------------------------------------------------------------------------------------------------------------------------------------------------------------------------------------------------------------------------------------------------------------------------------------------------------------------------------------------------------------------------------------------------------------------------------------------------------------------------------------------------------------------------------------------------------------------------------------------------------------------------------------------------------------------------------------------------|
| 03. Discovery                                                                                                                                                                                                                                                                                                                                                                                                                                                                                                                                                                                                                                                                                                                                                                                                                                                                                                                                                                                                              |
| <ul> <li>Information &amp; Corporate Portals</li> <li>Corporate portals provide single-point access to specific enterprise<br/>information and applications available on the Internet, intranets, and<br/>extranets to employees, business partners, and customers. They are<br/>also known as enterprise portals or enterprise information portals.</li> <li>Suppliers portals: Using corporate portals, suppliers can mange<br/>their own inventories online.</li> <li>Customers portals: Customers can use a customer-facing portal<br/>for viewing products and services and placing orders, which they<br/>can later self-track.</li> <li>Employees portals: Such portals are used for training,<br/>dissemination of news and information, and workplace discussion<br/>groups.</li> <li>Supervisors' portals: These portals, sometimes called workforce<br/>portals, enable managers and supervisors to control the entire<br/>workforce management process– from budgeting to scheduling<br/>workforce.</li> </ul> |
| 22                                                                                                                                                                                                                                                                                                                                                                                                                                                                                                                                                                                                                                                                                                                                                                                                                                                                                                                                                                                                                         |