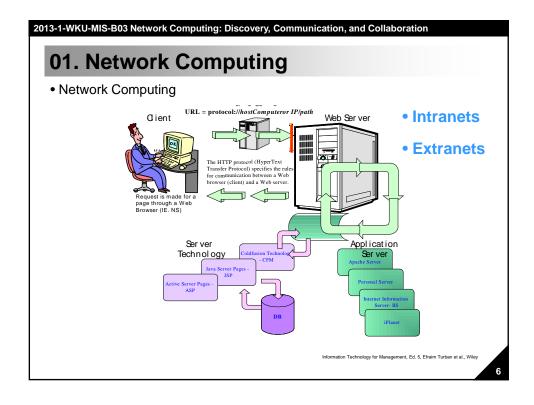

## 2013-1-WKU-MIS-B03 Network Computing: Discovery, Communication, and Collaboration