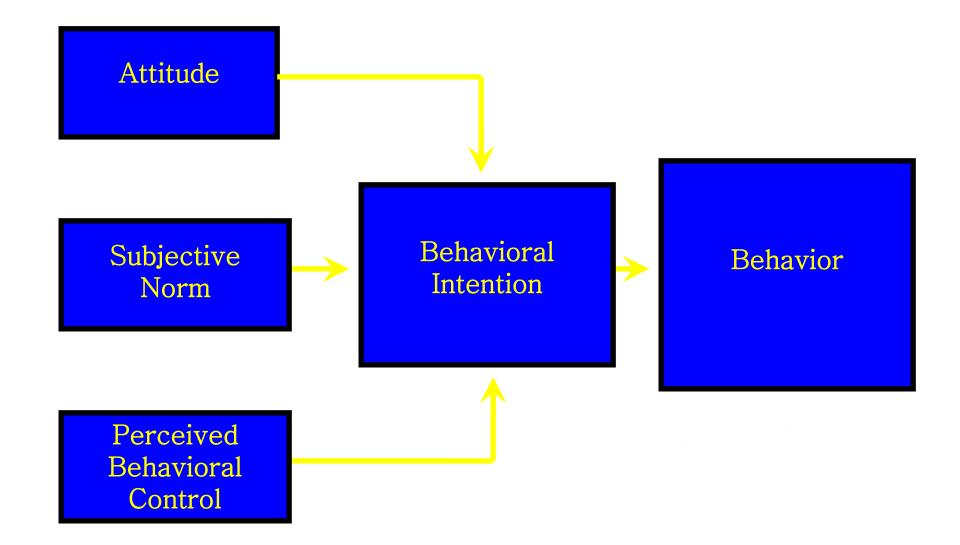

### Pender's Health Promotion Model

- Concepts grouped in three major categories:
  - 1. Individual characteristics and experiences
    - Prior-related behavior
    - Personal factors
  - 2. Behavior-specific cognitions and affect
    - · Perceived benefits of action
    - Perceived barriers to action

## Pender's Health Promotion Model

- Concepts grouped in three major categories
  - 3. Perceived self-efficacy
    - Activity related affect
    - Interpersonal influences
    - Situational influences
      - Behavioral outcome