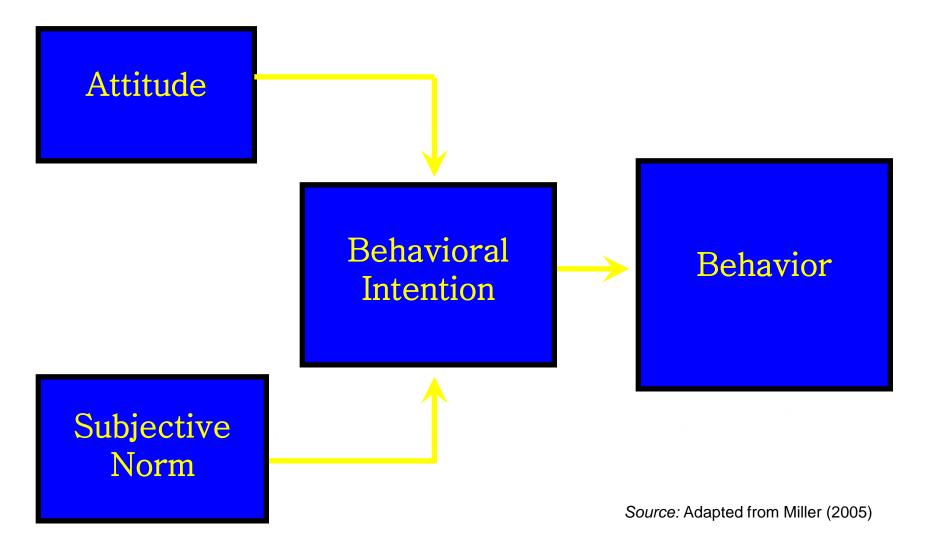

#### Theory of Planned Behavior

- Pender modified the Health Belief Model
- Integrates concepts from HBM and social cognitive theory
- Revised in 2002