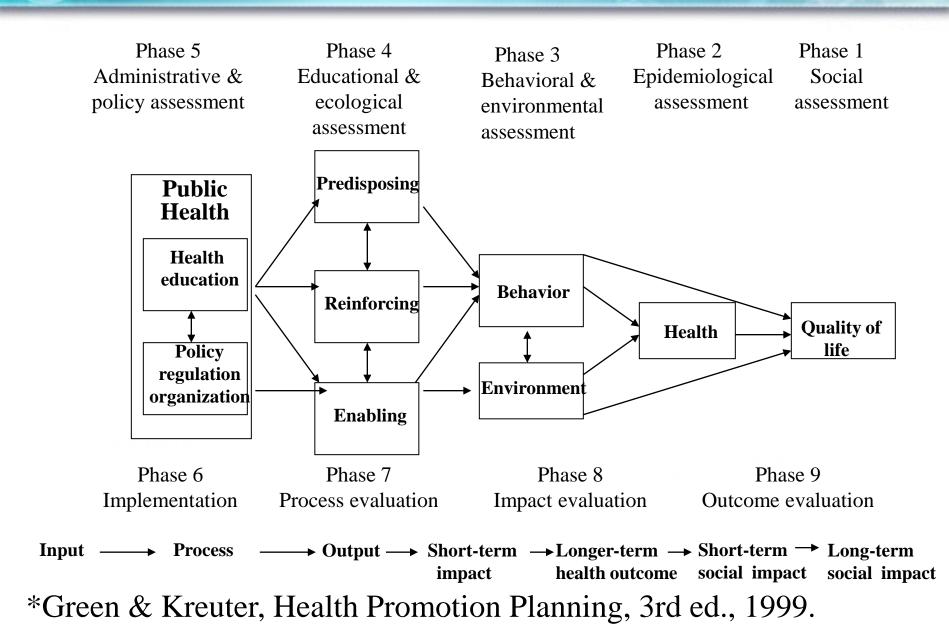

|                   |                             |                       |               |

## PRECEDE-PROCEED MODEL